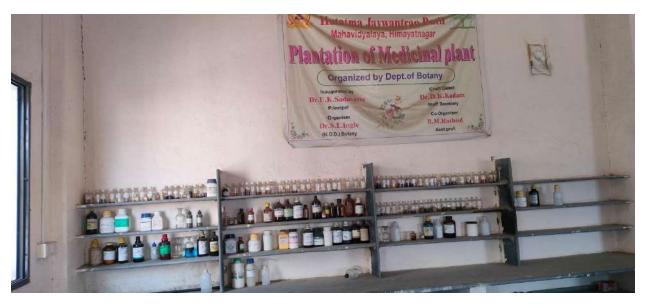

ter of State Govt. of India President

Arun Kulkarni

Secretary

Dr. Ujjawala Sadavarte

Principal Mob.: 9657770081

Ref.

Date: 01-05-2024.

#### Declaration

This is to certify that the data, reports and copies of supporting documents submitted to NAAC are true and verified by IQAC.

Hence certified

Date: 01/09/2024

Place: Himayatnagar

I.Q.A.C. Co-ordinator H.J.P. Mahavidhyalaya, Himayatnagar URugetu

Principal
Hutatma Jaywantrao Patil Mahavidyai Himayatnagar Tq.Himayatnagar Dist.Nandec



## **Green Campus Initiatives**













# **Toilet Facility**







**National Yoga Day** 





**Sports Ground** 

#### **Seminar Hall**





#### **Online Teaching Classes**



## Use of ICT







#### **Online Teaching**





## **IT** infrastructure





### **Science Laboratories**











# Ramp For Physical Handicap Students & Staff







**CCTV** facility available in college

# Inverter facility available in college





## Classroom in college







Fire extinguisher available in college



Water cooler facility in college





## College Canteen



**Bore well for Water source** 



## Administrative office in college