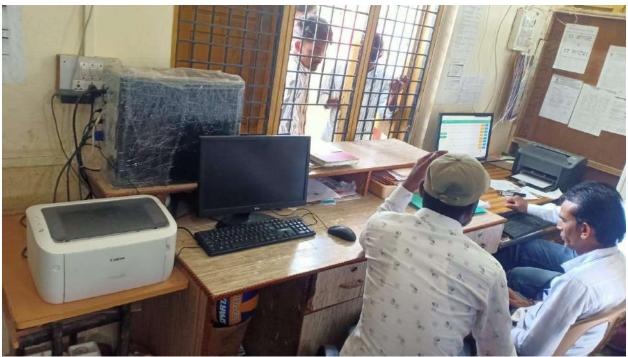

Suryakanta Patil

Former Union Minister of State Govt. of India President

Arun Kulkarni

Secretary

Dr. Ujjawala Sadavarte

Principal Mob.: 9657770081

Ref.

Date: 01-05-2024.

#### Declaration

This is to certify that the data, reports and copies of supporting documents submitted to NAAC are true and verified by IQAC.

Hence certified

Date: 01/09/2024

Place: Himayatnagar

I.Q.A.C. Co-ordinator H.J.P. Mahavidhyalaya, Himayatnagar URugetu

Principal
Hutatma Jaywantrao Patil Mahavidyai Himayatnagar Tq.Himayatnagar Dist.Nandec



## **Green Campus Initiatives**













# **Toilet Facility**







**National Yoga Day** 





**Sports Ground** 

#### **Seminar Hall**





#### **Online Teaching Classes**



## Use of ICT







#### **Online Teaching**





## **IT** infrastructure





### **Science Laboratories**











# Ramp For Physical Handicap Students & Staff







**CCTV** facility available in college

# Inverter facility available in college





## Classroom in college







Fire extinguisher available in college



Water cooler facility in college





## College Canteen



**Bore well for Water source** 



## Administrative office in college