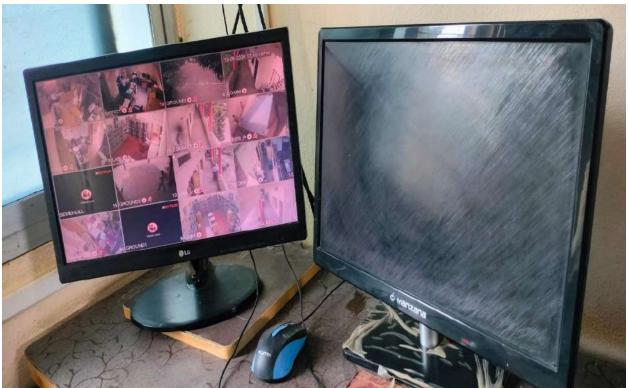

# Ramp For Physical Handicap Students & Staff

**CCTV** facility available in college