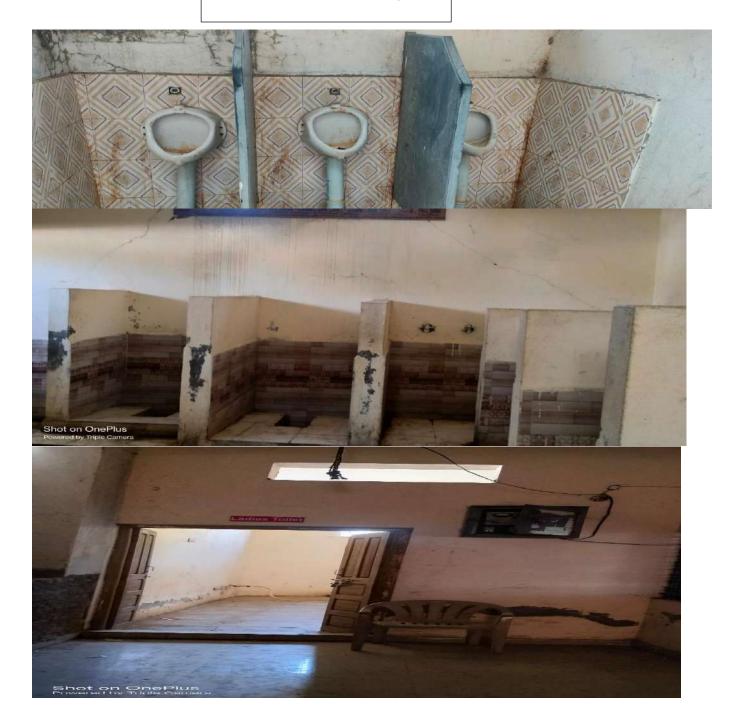

h Marathwada University)

Recognized by UGC U/s 2(f) and 12(B), NAAC accredited with 'B' Grade (CGPA 2.48)

E.Mail Id.hjp.ned@gmail.com. website: www.hjpmh.in Fax No. 02488-244106, Ph.No. 244406

Suryakanta Patil

Former Union Minister of State Govt. of India President

Arun Kulkarni

Secretary

Dr. Ujjawala Sadavarte

Principal Mob.: 9657770081

Ref.

Date: 01-05-2024.

#### Declaration

This is to certify that the data, reports and copies of supporting documents submitted to NAAC are true and verified by IQAC.

Hence certified

Date: 01/09/2024

Place: Himayatnagar

I.Q.A.C. Co-ordinator H.J.P. Mahavidhyalaya, Himayatnagar URugetu

Principal
Hutatma Jaywantrao Patil Mahavidyai Himayatnagar Tq.Himayatnagar Dist.Nandec



## **Green Campus Initiatives**













# **Toilet Facility**







**National Yoga Day** 





**Sports Ground** 

#### **Seminar Hall**





#### **Online Teaching Classes**



## Use of ICT







#### **Online Teaching**





## **IT** infrastructure





### **Science Laboratories**











# Ramp For Physical Handicap Students & Staff







**CCTV** facility available in college

# Inverter facility available in college





## Classroom in college







Fire extinguisher available in college



Water cooler facility in college





## College Canteen



**Bore well for Water source** 



## Administrative office in college