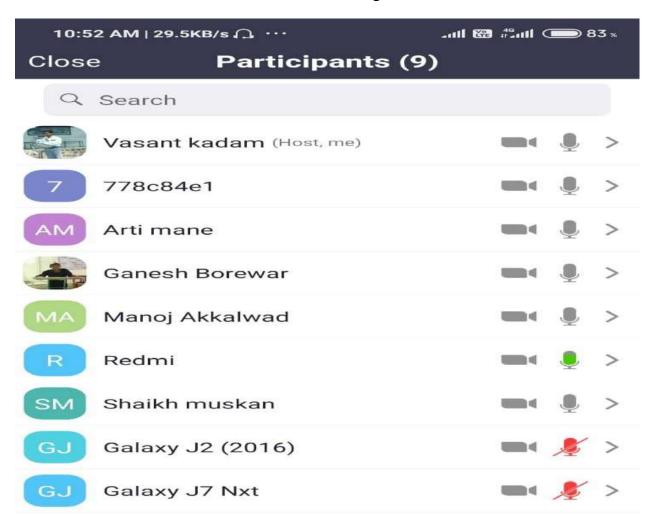

o. 02488-244106, Ph.No. 244406

Suryakanta Patil

Former Union Minister of State Govt. of India President

Arun Kulkarni

Secretary

Dr. Ujjawala Sadavarte

Principal Mob.: 9657770081

Ref.

Date: 01-05-2024.

#### Declaration

This is to certify that the data, reports and copies of supporting documents submitted to NAAC are true and verified by IQAC.

Hence certified

Date: 01/09/2024

Place: Himayatnagar

I.Q.A.C. Co-ordinator H.J.P. Mahavidhyalaya, Himayatnagar URugetu

Principal
Hutatma Jaywantrao Patil Mahavidyai Himayatnagar Tq.Himayatnagar Dist.Nandec



## **Green Campus Initiatives**













# **Toilet Facility**







**National Yoga Day** 





**Sports Ground** 

#### **Seminar Hall**





#### **Online Teaching Classes**



## Use of ICT







#### **Online Teaching**





## **IT** infrastructure





### **Science Laboratories**











# Ramp For Physical Handicap Students & Staff







**CCTV** facility available in college

# Inverter facility available in college





## Classroom in college







Fire extinguisher available in college



Water cooler facility in college





## College Canteen



**Bore well for Water source** 



## Administrative office in college