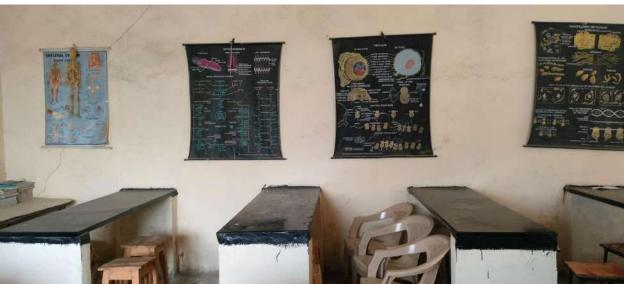

## Classroom in college

Fire extinguisher available in college

Water cooler facility in college